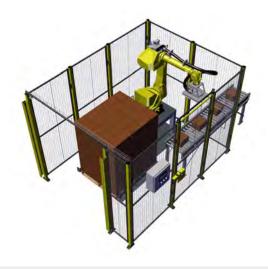

#### **Essential** Compact

Our most compact solution reduces floorspace, offering a single pallet station with manual load/unload functionality.

**Speed** Up to 12 cases per minute. **Minimum** 9" (L) x 5" (W) x 6" (H) Case Size Up to 40 lbs Maximum 17.5" (L) x 15" (W) x 20" (H) **Case Size** Up to 40 lbs Robotic Operation Software Simply Load, our custom pallet configuration tool, enables users

to visualize, edit, implement and manage patterns on the HMI.

**Machine Size** 10.3 (L) x 7.5 (W) x 8.3 (H) Range (ft)

> Controls Turck\* PackML Compliant PanelView Color HMI

Pneumatics | 80 psi Voltage

460 VAC Disconnect 30 Amps