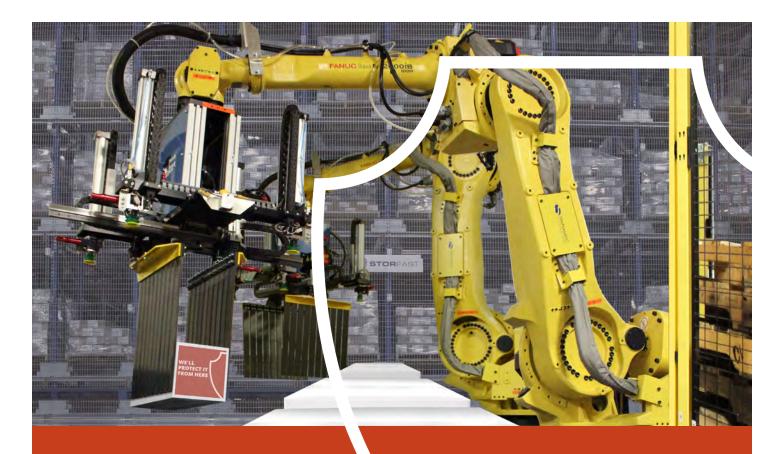

# Robotic Palletizers and Depalletizers

**Conventional and Collaborative Systems** 

In addition to our compact, Essential Line, Signode supplies palletizers in both conventional multi-axis as well as force-limiting collaborative varieties with payloads available ranging from .5 kg up to 700 kg depending on project need. All robotic palletizers are available with custom recipes to allow a single cell to handle multiple SKUs with variable stacking patterns.

Both off-the-shelf and custom end-effectors such as vacuum cup grippers, pneumatically controlled grippers, and servo-driven grippers are available to customers depending on product type and pallet loading preference. This large variety of custom tooling paired with sensitive sensors allows for the precise handling of products ranging from pliable toilet paper to heavy boxes of medical devices or computer products.

Signode robotic systems are easily integrated with new or existing material handling lines and other production setups.

- Industrial (Medium-Speed): Integrated robotic palletizer and depalletizer for industrial solutions.
- Multi-Arm (High-Speed): Integrated, multi-arm robotic palletizer and depalletizer.