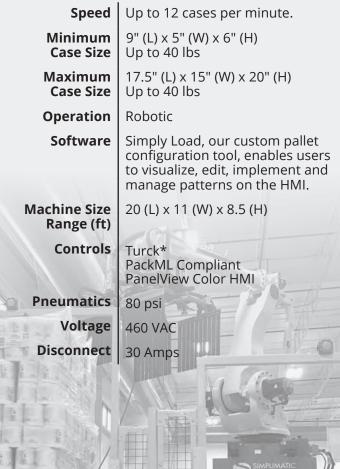

### **Essential Pallet Handling**

Provides automatic slip sheet handling in addition to the pallet load and discharge

functions. **Speed** Up to 12 cases per minute. Minimum 9" (L) x 5" (W) x 6" (H) Case Size Up to 40 lbs Maximum | 17.5" (L) x 15" (W) x 20" (H) Up to 40 lbs Case Size Robotic Operation Software **Machine Size** 20 (L) x 11 (W) x 8.5 (H) Range (ft)