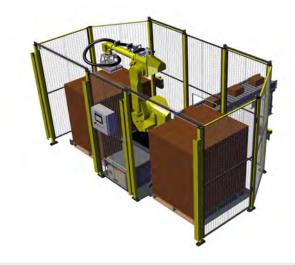

#### **Essential** Dual

**Pneumatics** 

Voltage

Disconnect 30 Amps

Expands your work station to provide continuous operation while maintaining a manual load/unload functionality.

**Speed** Up to 12 cases per minute. **Minimum** 9" (L) x 5" (W) x 6" (H) Case Size Up to 40 lbs Maximum 17.5" (L) x 15" (W) x 20" (H) **Case Size** Up to 40 lbs Robotic Operation **Software** | Simply Load, our custom pallet configuration tool, enables users to visualize, edit, implement and manage patterns on the HMI. **Machine Size** 12 (L) x 8.9 (W) x 7.6 (H) Range (ft) Controls Turck\* PackML Compliant

PanelView Color HMI

80 psi

460 VAC

Offering dual pallet conveyor, this solution provides continuous operations without manual interference.

**Speed** Up to 12 cases per minute. **Minimum** | 9" (L) x 5" (W) x 6" (H) Case Size Up to 40 lbs **Maximum** | 17.5" (L) x 15" (W) x 20" (H) Case Size Up to 40 lbs Robotic Operation **Software** | Simply Load, our custom pallet configuration tool, enables users to visualize, edit, implement and manage patterns on the HMI. Machine Size 15 (L) x 9 (W) x 11 (H) Range (ft) Controls | Turck\* PackML Compliant PanelView Color HMI

Pneumatics | 80 psi

Disconnect | 30 Amps

460 VAC

Voltage