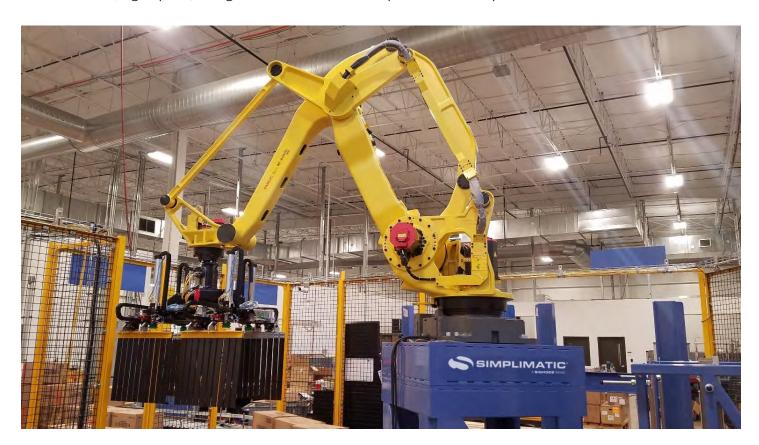

# Robotic Palletizers and Depalletizers

**Conventional and Collaborative Systems** 

In addition to our compact, Essential Line, Signode supplies palletizers in both conventional multi-axis as well as force-limiting collaborative varieties with payloads available ranging from .5 kg up to 700 kg depending on project need. All robotic palletizers are available with custom recipes to allow a single cell to handle multiple SKUs with variable stacking patterns.

Both off-the-shelf and custom end-effectors such as vacuum cup grippers, pneumatically controlled grippers, and servo-driven grippers are available to customers depending on product type and pallet loading preference. This large variety of custom tooling paired with sensitive sensors allows for the precise handling of products ranging from pliable toilet paper to heavy boxes of medical devices or computer products.

Signode robotic systems are easily integrated with new or existing material handling lines and other production setups.

- Industrial (Medium-Speed): Integrated robotic palletizer and depalletizer for industrial solutions.
- Multi-Arm (High-Speed): Integrated, multi-arm robotic palletizer and depalletizer.