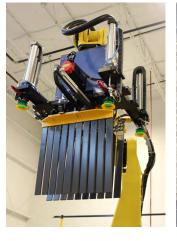

Both off-the-shelf and custom end-effectors such as vacuum cup grippers, pneumatically controlled grippers, and servo-driven grippers are available to customers depending on product type and pallet loading preference. This large variety of custom tooling paired with sensitive sensors allows for the precise handling of products ranging from pliable toilet paper to heavy boxes of medical devices or computer products.