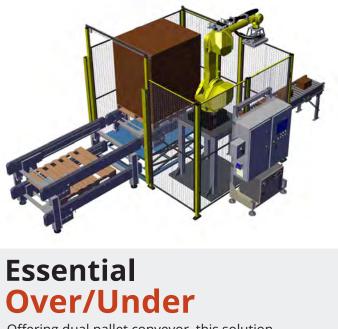

### **Essential Line Systems**

PanelView Color HMI

80 psi

460 VAC

Offering dual pallet conveyor, this solution provides continuous operations without manual interference.

**Speed** Up to 12 cases per minute. **Minimum** | 9" (L) x 5" (W) x 6" (H) Case Size Up to 40 lbs **Maximum** | 17.5" (L) x 15" (W) x 20" (H) Case Size Up to 40 lbs Robotic Operation **Software** | Simply Load, our custom pallet configuration tool, enables users to visualize, edit, implement and manage patterns on the HMI. Machine Size 15 (L) x 9 (W) x 11 (H) Range (ft) Controls | Turck\* PackML Compliant PanelView Color HMI