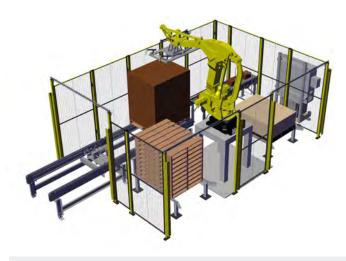

### **Essential Line Systems**

### **Essential Pallet Handling**

Provides automatic slip sheet handling in addition to the pallet load and discharge

functions. **Speed** Up to 12 cases per minute. Minimum 9" (L) x 5" (W) x 6" (H) Case Size Up to 40 lbs Maximum | 17.5" (L) x 15" (W) x 20" (H) Up to 40 lbs Case Size Robotic Operation Software **Machine Size** 20 (L) x 11 (W) x 8.5 (H) Range (ft)