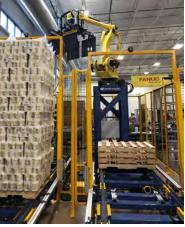

Signode robotic systems are easily integrated with new or existing material handling lines and other production setups.

- Industrial (Medium-Speed): Integrated robotic palletizer and depalletizer for industrial solutions.
- Multi-Arm (High-Speed): Integrated, multi-arm robotic palletizer and depalletizer.