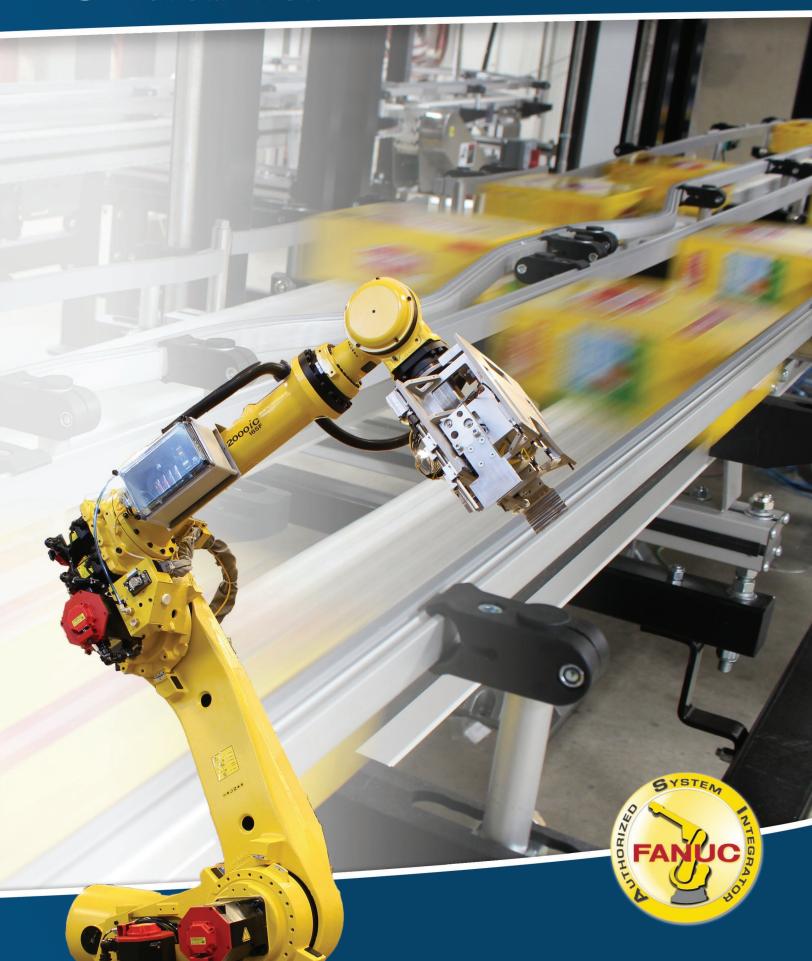

#### Intelligent Automation:

Simplimatic designs and manufactures automation to efficiently streamline repetitive, hazardous, or highly detailed manufacturing processes. Automation systems include:

- Multi-Axis Robots
- Collaborative Robots
- Gantry Mounted Robots
- Automated Mobil Robots (AMR)
- Custom Automation Systems

- Robotic Integration
- Controls Integration
- Line Integration

Connect With Us.

Keep it Smart. Keep it Simple.™