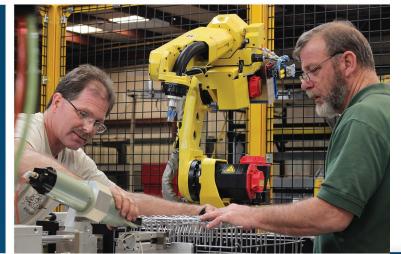

#### Intelligent Automation:

Simplimatic designs and manufactures automation to efficiently streamline repetitive, hazardous, or highly detailed manufacturing processes. Automation systems include:

- Multi-Axis Robots
- Collaborative Robots
- Gantry Mounted Robots
- Automated Mobil Robots (AMR)
- Custom Automation Systems

#### **Medical Device Manufacturing:**

Simplimatic supplies the medical device industry with conveyors, robotics, controls, and custom automation to simplify the assembly of Durable Medical Equipment.